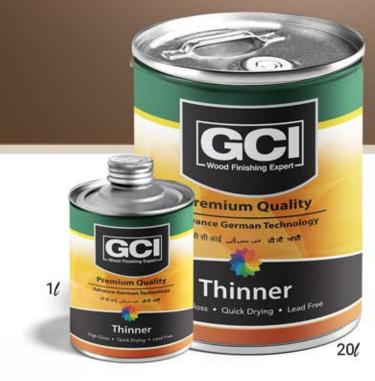

## N.C / Melamine/ PU Thinner

GCI Thinner is a rich, solvent based reducing agent that provides the required viscosity to paints. It maintains smooth flow and impart high gloss to the paint finish. Our thinners are used for various applications like industrial, furniture, enamel coating applications. We offer High quality products at cost effective prices.

| Drying Time | Quick Drying                                      |
|-------------|---------------------------------------------------|
| Colour      | Crystal Clear Liquid                              |
| Packaging   | 500ml, 1ltr, 3ltr, 5ltr, 10ltr,<br>20ltr & 200ltr |

## Benefits :

Low Odour

Quick Drying

Reduces the consistency of the Paints to the required degree.

Extend Excellent Film Finish.

Manufactured from Genuine Solvent Blends.

Improves Film Smoothness of Paint Surface.